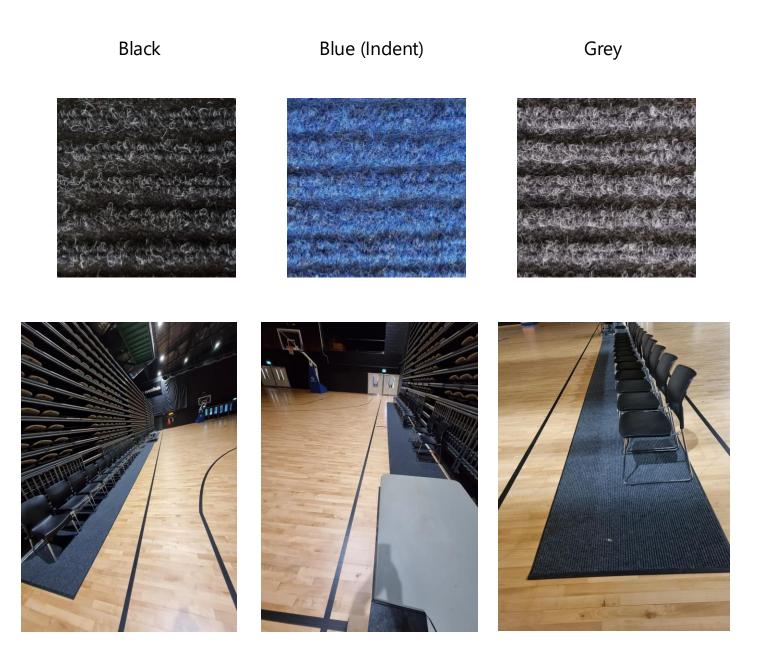

#### Looks and Colours:

#### Standard sizes for Scorers Mats, Black or Grey colours only:

- 900 x 2400mm
- 900 x 3000mm
- 1200 x 1800mm

#### Gym Runners, Black or Grey colours only:

• Custom sizes: 900, 1200 or 1800 mm wide up to 18 metres long